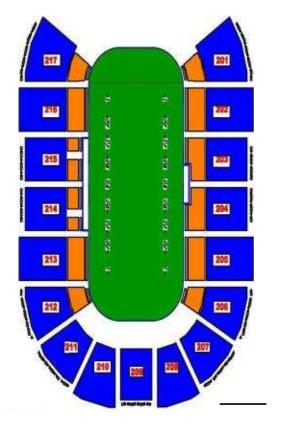

EMAIL ADDRESS

| Seat Location     | Season<br>Tickets          | Qty. | Deposit Amount | Total Deposit<br>Amount Paid |
|-------------------|----------------------------|------|----------------|------------------------------|
|                   |                            |      |                |                              |
| FRONT ROW         | \$108.00                   |      | \$50.00        |                              |
| LEVEL 1 ROWS 2-10 | \$81.00                    |      | \$40.00        |                              |
| LEVEL 2 ROWS 11+  | \$54.00                    |      | \$20.00        |                              |
| _                 | L PAYMENT AMOUN<br>Check # | т    |                | \$                           |

\*\*There will be a \$3.00 processing fee added to each order PLEASE MAKE PAYMENT PAYABLE TO: *COUNCIL BLUFFS EXPRESS INDOOR FOOTBALL* 

Please rate your preferred side of the arena: North \_\_\_\_\_ South \_\_\_\_

| Discount Kales | are as follows |
|----------------|----------------|
| 10 - 50        | 10% off        |

501-1000

10% off 40% off 51 - 100 20% off 1,001 + 50% off

101 - 500

Please rate your preferred side of the arena: North \_

South \_\_\_\_\_

End Zone \_\_\_\_\_

30% off