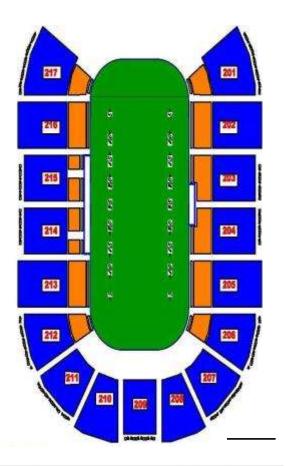

EMAIL ADDRESS

| Seat Location     | Season<br>Tickets          | Qty. | Deposit Amount | Total Deposit<br>Amount Paid |
|-------------------|----------------------------|------|----------------|------------------------------|
|                   |                            |      |                |                              |
| FRONT ROW         | \$108.00                   |      | \$50.00        |                              |
| LEVEL 1 ROWS 2-10 | \$81.00                    |      | \$40.00        |                              |
| LEVEL 2 ROWS 11+  | \$54.00                    |      | \$20.00        |                              |
| _                 | L PAYMENT AMOUN<br>Check # | т    |                | \$                           |

2012 Group Ticket Order Form

| Seat Location     | Ticket<br>Price | Qty. | Discount Rate<br>(% off) | Total Amount<br>Paid |
|-------------------|-----------------|------|--------------------------|----------------------|
| FRONT ROW         | \$20.00         |      |                          |                      |
| LEVEL 1 ROWS 2-10 | \$15.00         |      |                          |                      |
| LEVEL 2 ROWS 11+  | \$10.00         |      |                          |                      |
| ΤΟΤΑΙ             | AMOUNT          |      |                          | \$                   |
| Cash              | Check #_        |      | _                        |                      |